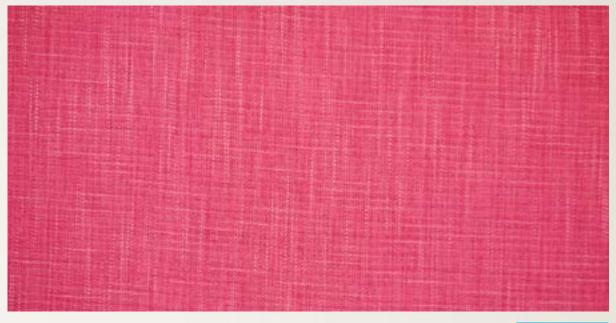

### **EMPORIO FAUX LINEN - RASPBERRY**

EMP527

| Composition     | 100% Polyester                                            |
|-----------------|-----------------------------------------------------------|
| Width           | 140cms (55") approx                                       |
| Usage           | Severe Contract Use                                       |
| Flame Retardant | This fabric conforms to BS 5852<br>CRIB Ignition Source 5 |

Emporio is a collection of faux linens manufactured with the lastest technology and finishing processes. Colours have been carefully selected to enhance any domestic or contract situation.