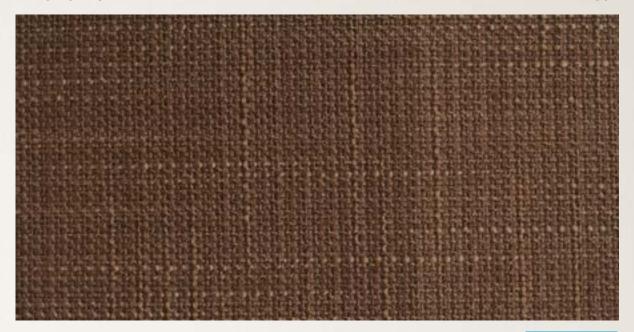

### **EMPORIO FAUX LINEN - CHOCOLATE**

EMP503

| Composition     | 100% Polyester                                            |
|-----------------|-----------------------------------------------------------|
| Width           | 140cms (55") approx                                       |
| Usage           | Severe Contract Use                                       |
| Flame Retardant | This fabric conforms to BS 5852<br>CRIB Ignition Source 5 |

Emporio is a collection of faux linens manufactured with the lastest technology and finishing processes. Colours have been carefully selected to enhance any domestic or contract situation.