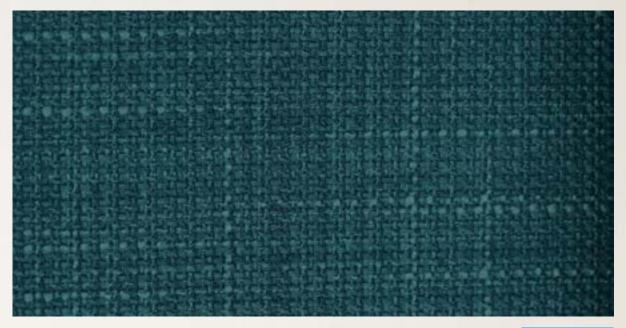

### **EMPORIO FAUX LINEN - TEAL**

EMP510

| Composition     | 100% Polyester                                            |
|-----------------|-----------------------------------------------------------|
| Width           | 140cms (55") approx                                       |
| Usage           | Severe Contract Use                                       |
| Flame Retardant | This fabric conforms to BS 5852<br>CRIB Ignition Source 5 |