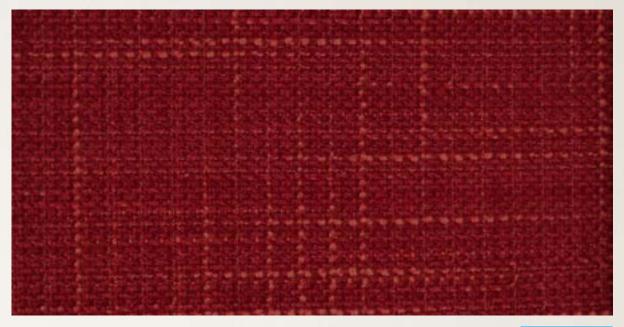

### **EMPORIO FAUX LINEN - CHOCOLATE**

EMP503

| Composition     | 100% Polyester                                            |
|-----------------|-----------------------------------------------------------|
| Width           | 140cms (55") approx                                       |
| Usage           | Severe Contract Use                                       |
| Flame Retardant | This fabric conforms to BS 5852<br>CRIB Ignition Source 5 |