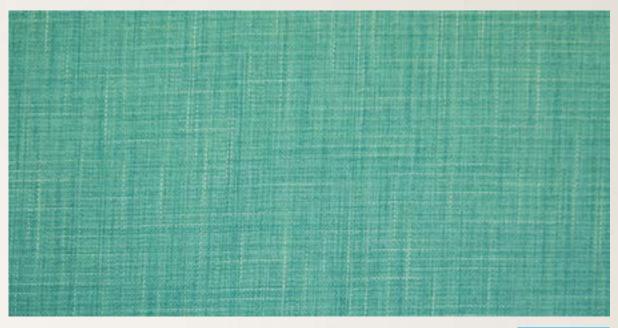

### **EMPORIO FAUX LINEN - TEAL**

EMP510

| Composition     | 100% Polyester                                            |
|-----------------|-----------------------------------------------------------|
| Width           | 140cms (55") approx                                       |
| Usage           | Severe Contract Use                                       |
| Flame Retardant | This fabric conforms to BS 5852<br>CRIB Ignition Source 5 |