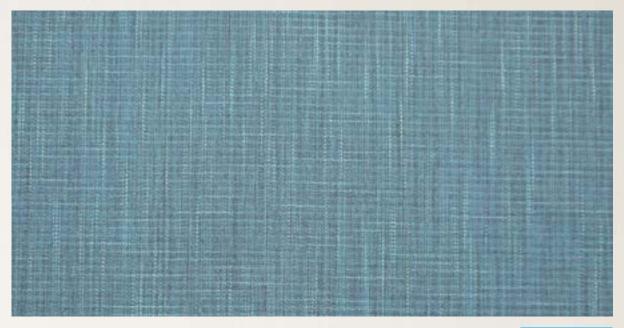

## EMPORIO FAUX LINEN - AQUA

| Composition     | 100% Polyester                                            |
|-----------------|-----------------------------------------------------------|
| Width           | 140cms (55") approx                                       |
| Usage           | Severe Contract Use                                       |
| Flame Retardant | This fabric conforms to BS 5852<br>CRIB Ignition Source 5 |

Emporio is a collection of faux linens manufactured with the lastest technology and finishing processes. Colours have been carefully selected to enhance any domestic or contract situation.