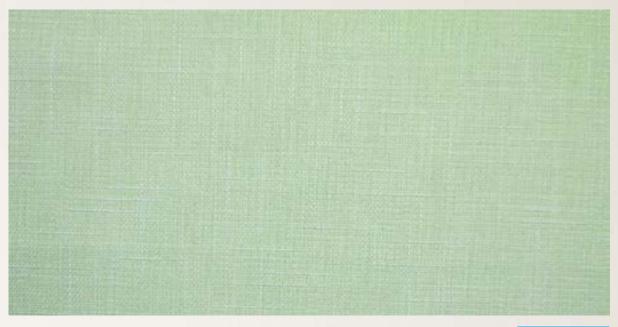

## EMPORIO FAUX LINEN - AQUA

| Composition     | 100% Polyester                                            |
|-----------------|-----------------------------------------------------------|
| Width           | 140cms (55") approx                                       |
| Usage           | Severe Contract Use                                       |
| Flame Retardant | This fabric conforms to BS 5852<br>CRIB Ignition Source 5 |

Emporio is a collection of faux linens manufactured with the lastest technology and finishing processes. Colours have been carefully selected to enhance any domestic or contract situation.