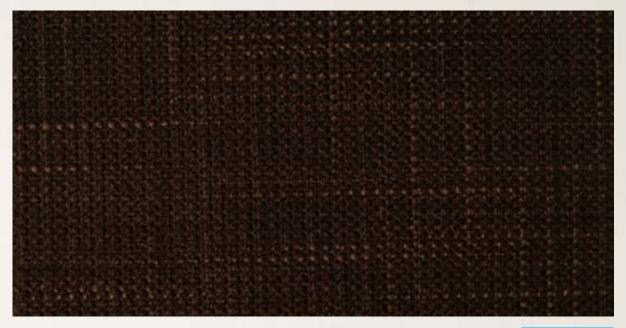

### **EMPORIO FAUX LINEN - CHOCOLATE**

EMP503

| Composition     | 100% Polyester                                            |
|-----------------|-----------------------------------------------------------|
| Width           | 140cms (55") approx                                       |
| Usage           | Severe Contract Use                                       |
| Flame Retardant | This fabric conforms to BS 5852<br>CRIB Ignition Source 5 |

Emporio is a collection of faux linens manufactured with the lastest technology and finishing processes. Colours have been carefully selected to enhance any domestic or contract situation.