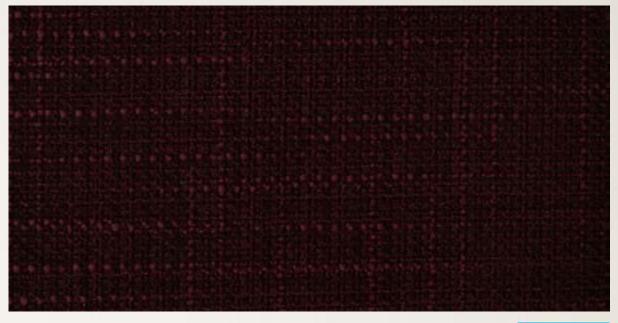

### **EMPORIO FAUX LINEN - CHOCOLATE**

EMP503

| Composition     | 100% Polyester                                            |
|-----------------|-----------------------------------------------------------|
| Width           | 140cms (55") approx                                       |
| Usage           | Severe Contract Use                                       |
| Flame Retardant | This fabric conforms to BS 5852<br>CRIB Ignition Source 5 |

Emporio is a collection of faux linens manufactured with the lastest technology and finishing processes. Colours have been carefully selected to enhance any domestic or contract situation.