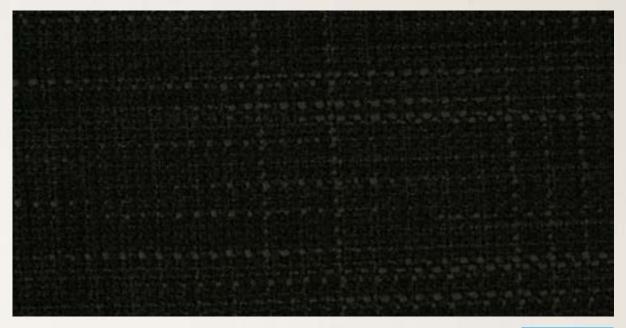

### **EMPORIO FAUX LINEN - CHOCOLATE**

EMP503

| Composition     | 100% Polyester                                            |
|-----------------|-----------------------------------------------------------|
| Width           | 140cms (55") approx                                       |
| Usage           | Severe Contract Use                                       |
| Flame Retardant | This fabric conforms to BS 5852<br>CRIB Ignition Source 5 |

Emporio is a collection of faux linens manufactured with the lastest technology and finishing processes. Colours have been carefully selected to enhance any domestic or contract situation.