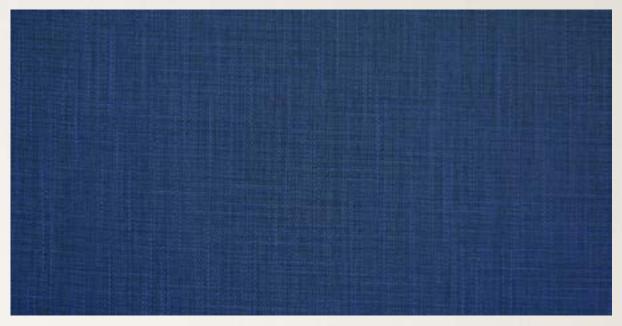

### **EMPORIO FAUX LINEN - NAVY**

EMP522

| Composition     | 100% Polyester                                            |
|-----------------|-----------------------------------------------------------|
| Width           | 140cms (55") approx                                       |
| Usage           | Severe Contract Use                                       |
| Flame Retardant | This fabric conforms to BS 5852<br>CRIB Ignition Source 5 |