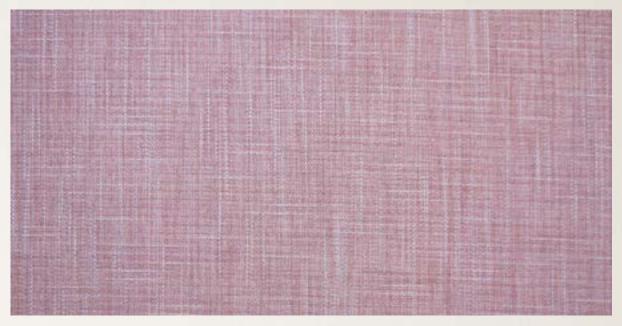

### **EMPORIO FAUX LINEN - RASPBERRY**

EMP527

| Composition     | 100% Polyester                                            |
|-----------------|-----------------------------------------------------------|
| Width           | 140cms (55") approx                                       |
| Usage           | Severe Contract Use                                       |
| Flame Retardant | This fabric conforms to BS 5852<br>CRIB Ignition Source 5 |

Emporio is a collection of faux linens manufactured with the lastest technology and finishing processes. Colours have been carefully selected to enhance any domestic or contract situation.