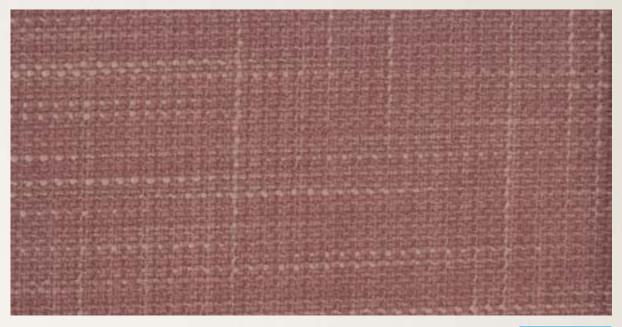

### **EMPORIO FAUX LINEN - HEATHER**

**FMP529** 

| Composition     | 100% Polyester                                            |
|-----------------|-----------------------------------------------------------|
| Width           | 140cms (55") approx                                       |
| Usage           | Severe Contract Use                                       |
| Flame Retardant | This fabric conforms to BS 5852<br>CRIB Ignition Source 5 |

Emporio is a collection of faux linens manufactured with the lastest technology and finishing processes. Colours have been carefully selected to enhance any domestic or contract situation.