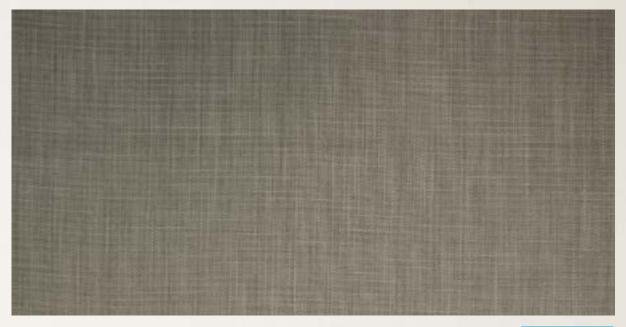

### **EMPORIO FAUX LINEN - PUTTY**

EMP530

| Composition     | 100% Polyester                                            |
|-----------------|-----------------------------------------------------------|
| Width           | 140cms (55") approx                                       |
| Usage           | Severe Contract Use                                       |
| Flame Retardant | This fabric conforms to BS 5852<br>CRIB Ignition Source 5 |

Emporio is a collection of faux linens manufactured with the lastest technology and finishing processes. Colours have been carefully selected to enhance any domestic or contract situation.