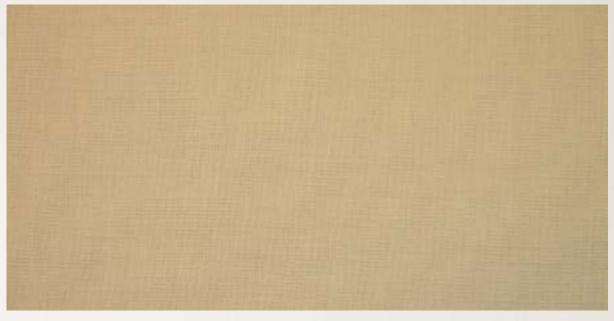

### **EMPORIO FAUX LINEN - PUTTY**

EMP530

| Composition     | 100% Polyester                                            |
|-----------------|-----------------------------------------------------------|
| Width           | 140cms (55") approx                                       |
| Usage           | Severe Contract Use                                       |
| Flame Retardant | This fabric conforms to BS 5852<br>CRIB Ignition Source 5 |

Emporio is a collection of faux linens manufactured with the lastest technology and finishing processes. Colours have been carefully selected to enhance any domestic or contract situation.