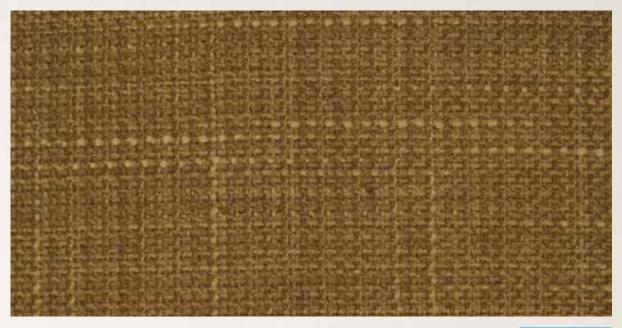

### **EMPORIO FAUX LINEN - PUTTY**

EMP530

| Composition     | 100% Polyester                                            |
|-----------------|-----------------------------------------------------------|
| Width           | 140cms (55") approx                                       |
| Usage           | Severe Contract Use                                       |
| Flame Retardant | This fabric conforms to BS 5852<br>CRIB Ignition Source 5 |

Emporio is a collection of faux linens manufactured with the lastest technology and finishing processes. Colours have been carefully selected to enhance any domestic or contract situation.