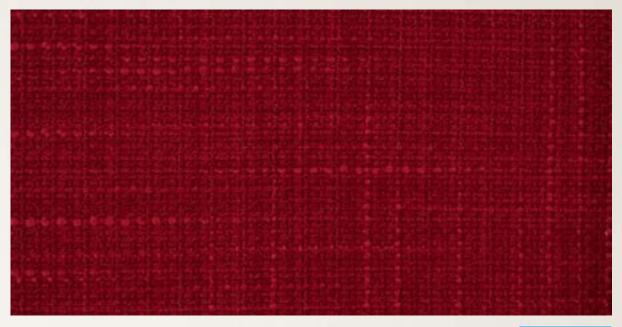

### **EMPORIO FAUX LINEN - CHOCOLATE**

EMP503

| Composition     | 100% Polyester                                            |
|-----------------|-----------------------------------------------------------|
| Width           | 140cms (55") approx                                       |
| Usage           | Severe Contract Use                                       |
| Flame Retardant | This fabric conforms to BS 5852<br>CRIB Ignition Source 5 |